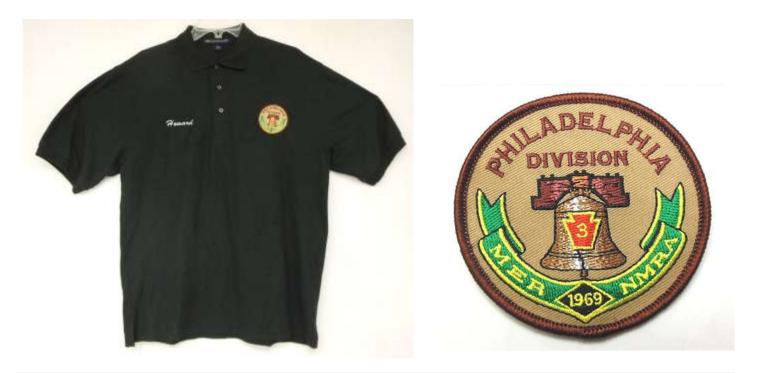

## **Division Shirts & Patches**

## **DIVISION SHIRT/PATCH ORDER FORM**

The shirt is the Port Authority *Silk Touch* polo, a black, cotton/polyester knit with the division logo on the left chest and, if you desire, your first name embroidered on the right chest. The shirt is lightweight, comfortable, and virtually wrinkle-free. Shirts and patches may be ordered at most meets or anytime by mail or PayPal. Multiple orders for non-identical shirts should be placed on separate forms.